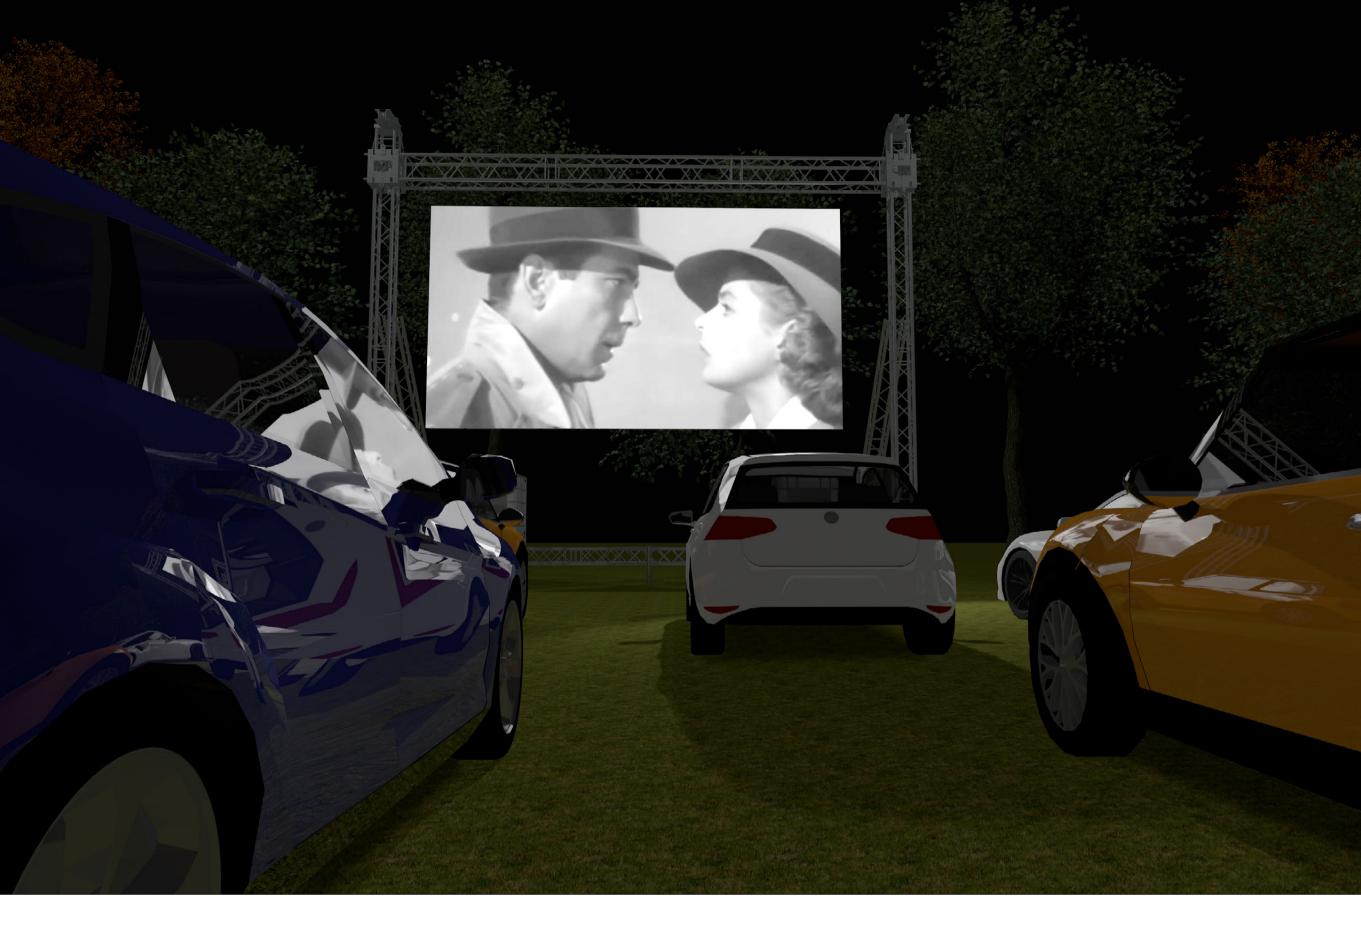

## What Do We Supply

- Giant all Weather LED screen
- Hi Resolution 3.9mm pixel pitch screen
- 16:9 image at 5.5m wide x 3m high
- 1408x768 pixel size image
- Movie playback system

- High brightnes Day and Night running
- Truss support structure
- FM transmitters to cars
- · Sub bass speakers for extra dynamic sound
- Licencing of content if required•