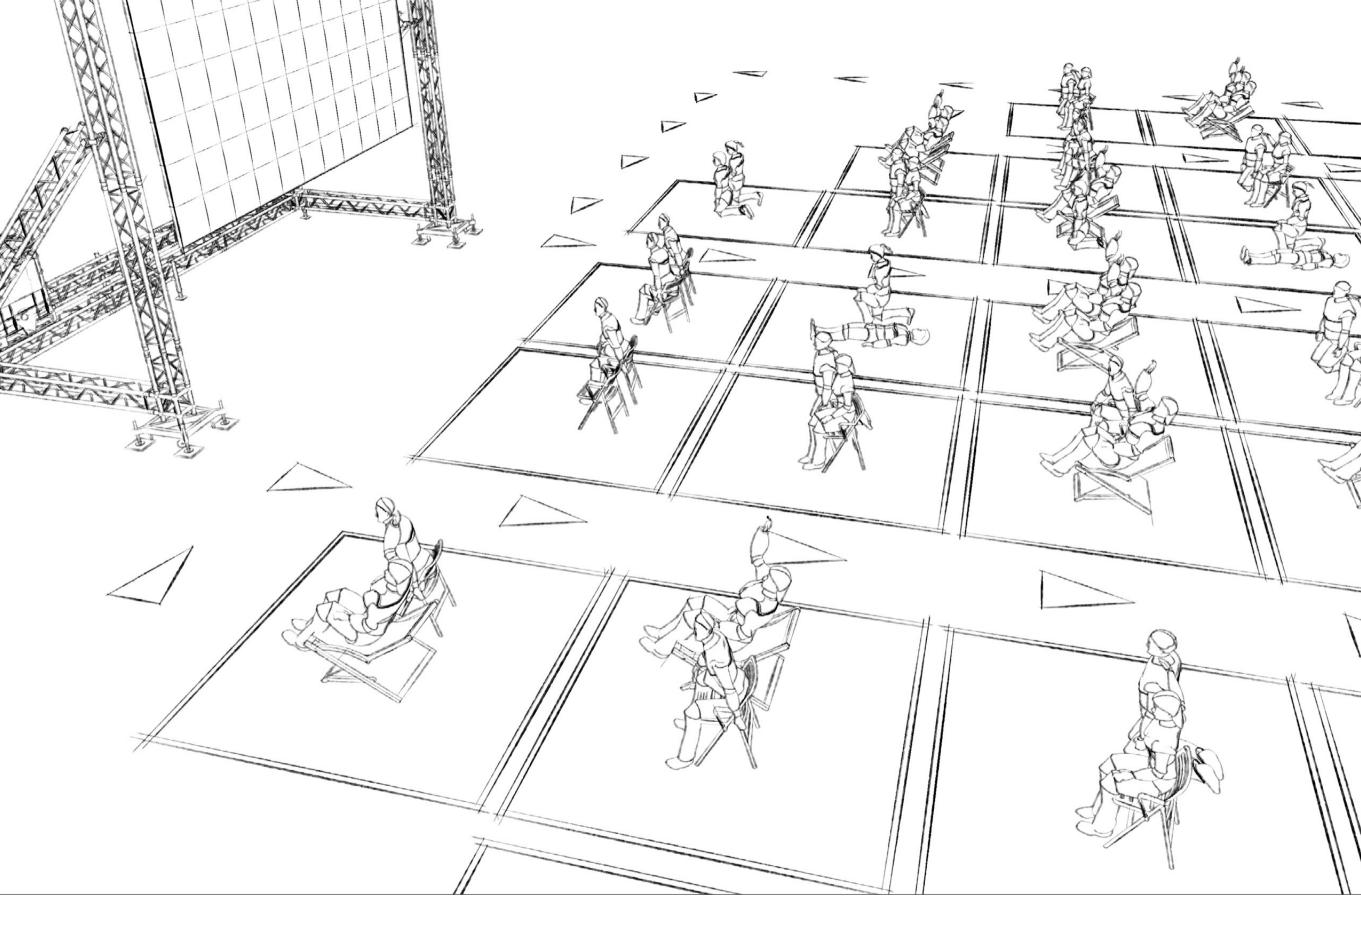

## **Outdoor** Seated Cinema

Social Distance Cinema

**Vector Lighting** Unit 20 RO24, Twizel Close, Stonebridge, Milton Keynes, MK13 0DX **website** vectorlighting..co.uk | **office** +44 1908 506326

## What Do We Supply

- Giant all Weather LED screen
- Hi Resolution 3.9mm pixel pitch screen
- 16:9 image at 5.5m wide x 3m high
- 1408x768 pixel size image
- Movie playback system

- High brightnes Day and Night running
- Truss support structure
- FM transmitters to cars
- · Sub bass speakers for extra dynamic sound
- Licencing of content if required•