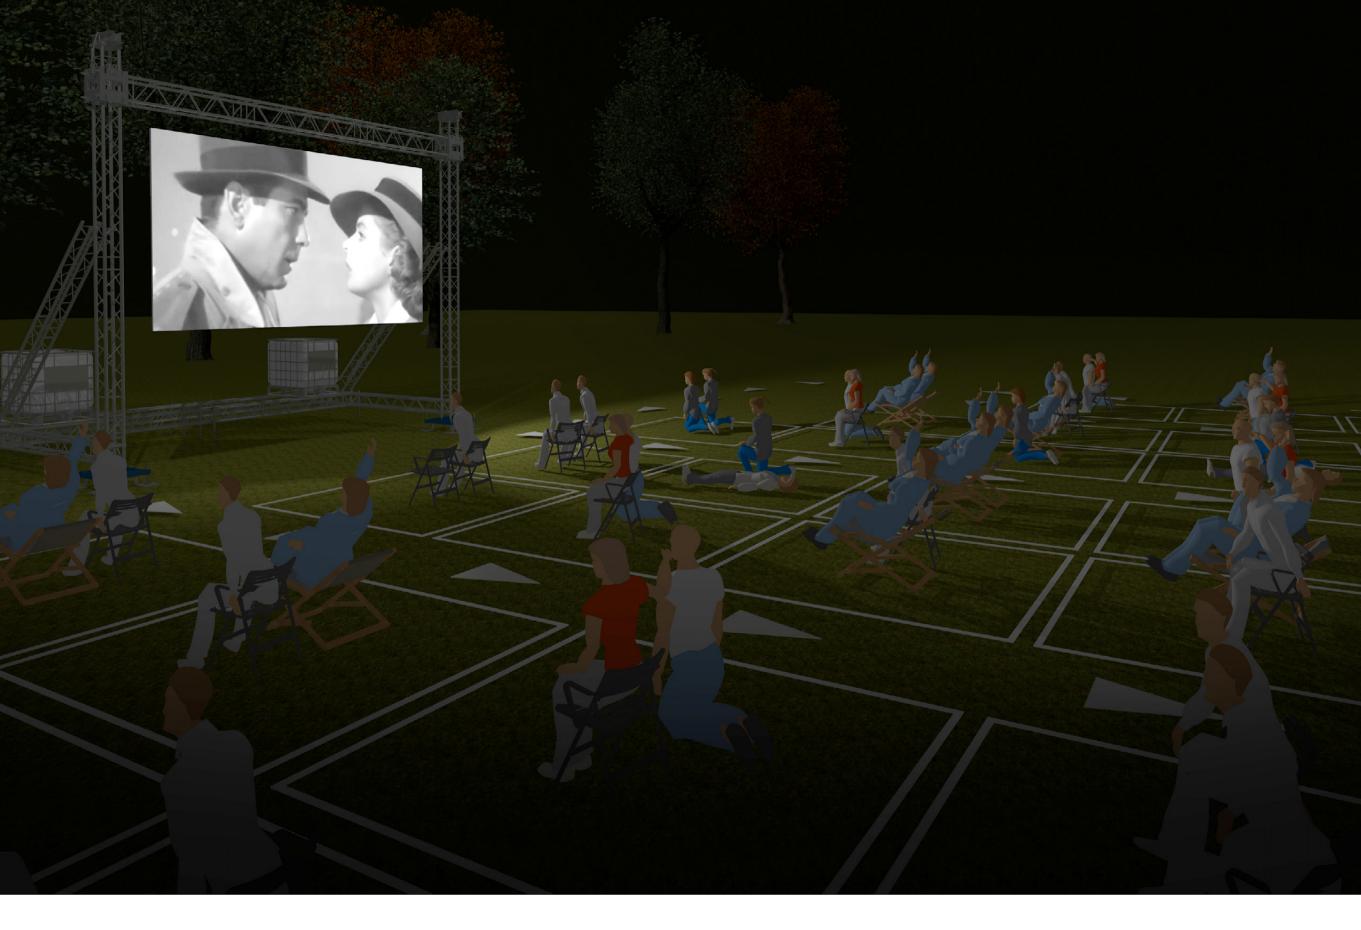

## **Outdoor** Seated Cinema

Social Distance Cinema

**Vector Lighting** Unit 20 RO24, Twizel Close, Stonebridge, Milton Keynes, MK13 0DX **website** vectorlighting..co.uk | **office** +44 1908 506326

## What Do We Supply

- Giant all Weather LED screen
- Hi Resolution 3.9mm pixel pitch screen
- 16:9 image at 5.5m wide x 3m high
- 1408x768 pixel size image
- Movie playback system

- High brightnes Day and Night running
- Truss support structure
- FM transmitters to cars
- · Sub bass speakers for extra dynamic sound
- Licencing of content if required•

## What Do We Supply

- Giant all Weather LED screen
- Hi Resolution 3.9mm pixel pitch screen
- 16:9 image at 5.5m wide x 3m high
- 1408x768 pixel size image

- High brightnes Day and Night running
- Truss support structure
- Sound system
- Sub bass speakers for extra dynamic sound