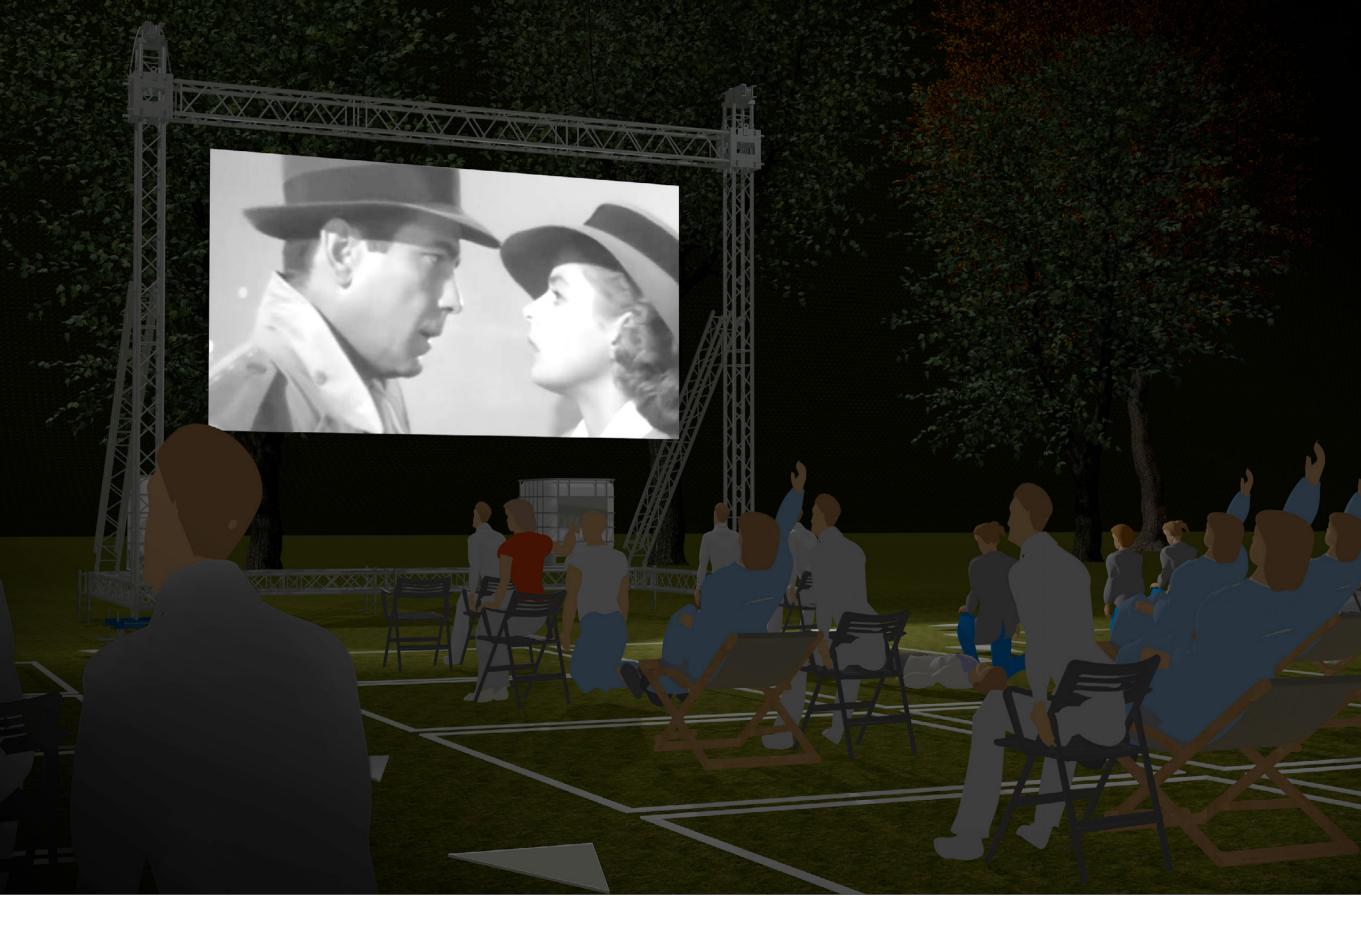

## **Outdoor** Seated Cinema

Social Distance Cinema

**Vector Lighting** Unit 20 RO24, Twizel Close, Stonebridge, Milton Keynes, MK13 0DX **website** vectorlighting..co.uk | **office** +44 1908 506326

## What Do We Supply

- Giant all Weather LED screen
- Hi Resolution 3.9mm pixel pitch screen
- 16:9 image at 5.5m wide x 3m high
- 1408x768 pixel size image
- Movie playback system

- High brightnes Day and Night running
- Truss support structure
- FM transmitters to cars
- · Sub bass speakers for extra dynamic sound
- Licencing of content if required•