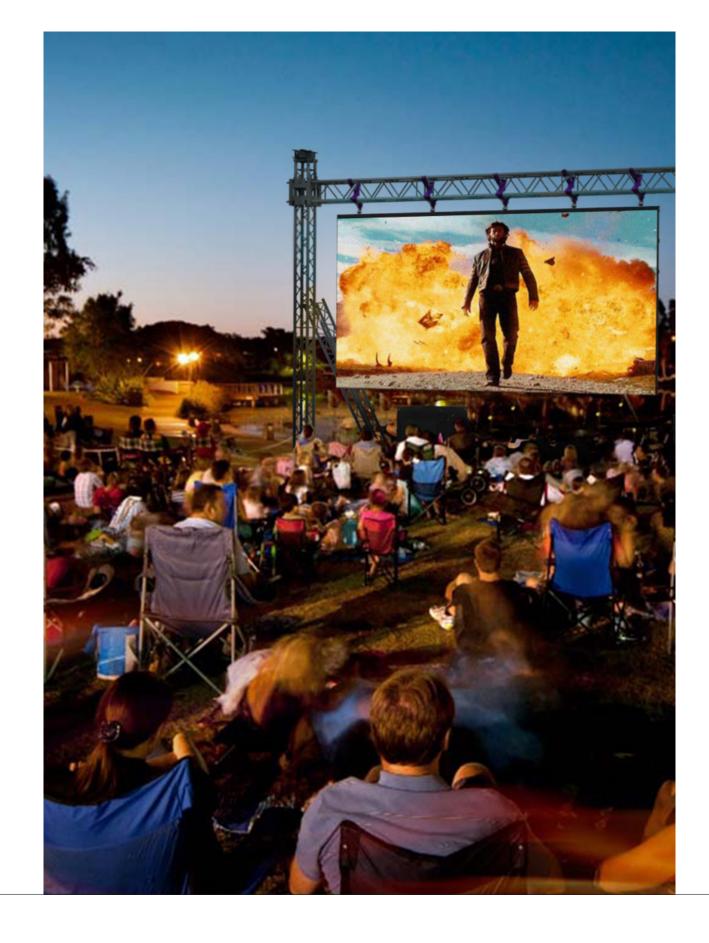

## What Do We Supply

- Giant all Weather LED screen
- Hi Resolution 3.9mm pixel pitch screen
- 16:9 image at 5.5m wide x 3m high
- 1408x768 pixel size image
- Movie playback system

- High brightnes Day and Night running
- Truss support structure
- FM transmitters to cars
- · Sub bass speakers for extra dynamic sound
- Licencing of content if required•

## **Outdoor** Seated Cinema

Social Distance Cinema

**Vector Lighting** Unit 20 RO24, Twizel Close, Stonebridge, Milton Keynes, MK13 0DX **website** vectorlighting..co.uk | **office** +44 1908 506326

## What Do We Supply

- Giant all Weather LED screen
- Hi Resolution 3.9mm pixel pitch screen
- 16:9 image at 5.5m wide x 3m high
- 1408x768 pixel size image

- High brightnes Day and Night running
- Truss support structure
- Sound system
- Sub bass speakers for extra dynamic sound