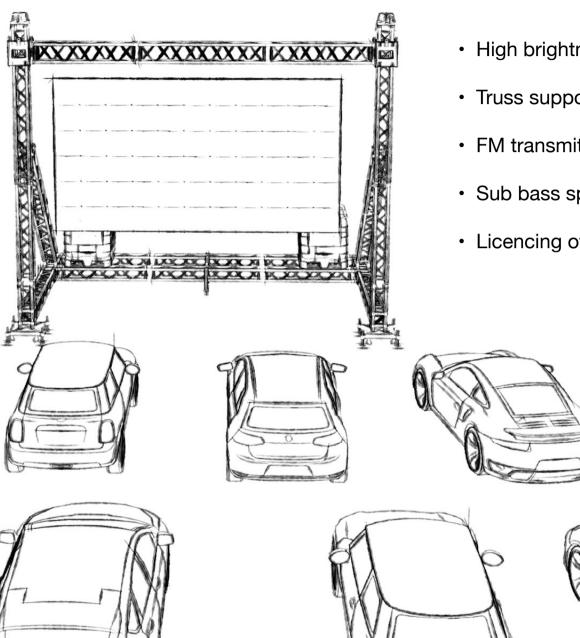

## What Do We Supply

- Giant all Weather LED screen
- Hi Resolution 3.9mm pixel pitch screen
- 16:9 image at 5.5m wide x 3m high
- 1408x768 pixel size image
- Movie playback system

- High brightnes Day and Night running
- Truss support structure
- FM transmitters to cars
- · Sub bass speakers for extra dynamic sound
- Licencing of content if required•