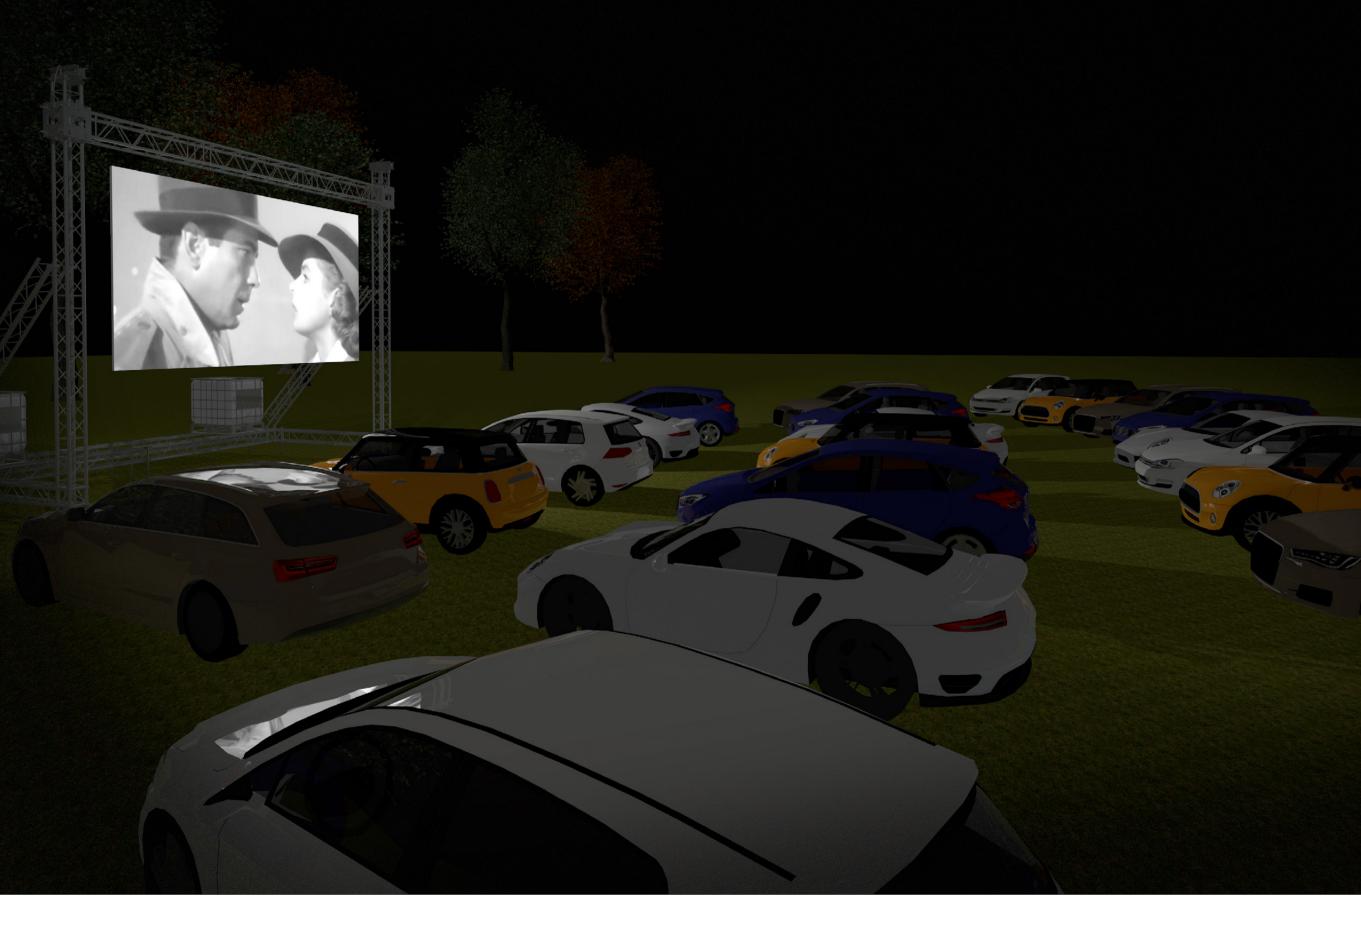

## What Do We Supply

- Giant all Weather LED screen
- Hi Resolution 3.9mm pixel pitch screen
- 16:9 image at 5.5m wide x 3m high
- 1408x768 pixel size image
- Movie playback system

- High brightnes Day and Night running
- Truss support structure
- FM transmitters to cars
- · Sub bass speakers for extra dynamic sound
- Licencing of content if required•