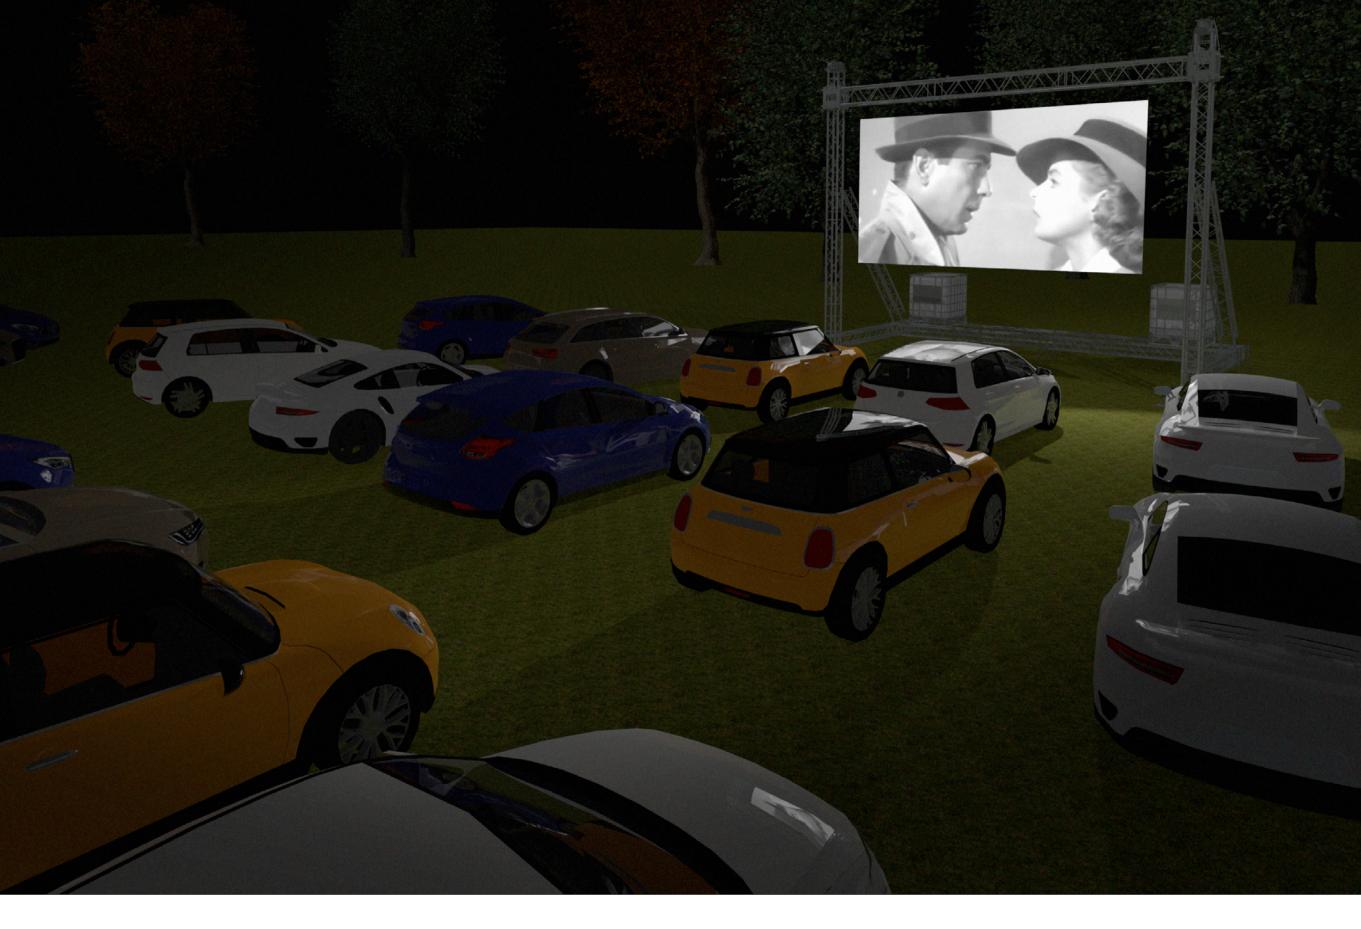

## What Do We Supply

- Giant all Weather LED screen
- Hi Resolution 3.9mm pixel pitch screen
- 16:9 image at 5.5m wide x 3m high
- 1408x768 pixel size image
- Movie playback system

- High brightnes Day and Night running
- Truss support structure
- FM transmitters to cars
- · Sub bass speakers for extra dynamic sound
- Licencing of content if required•