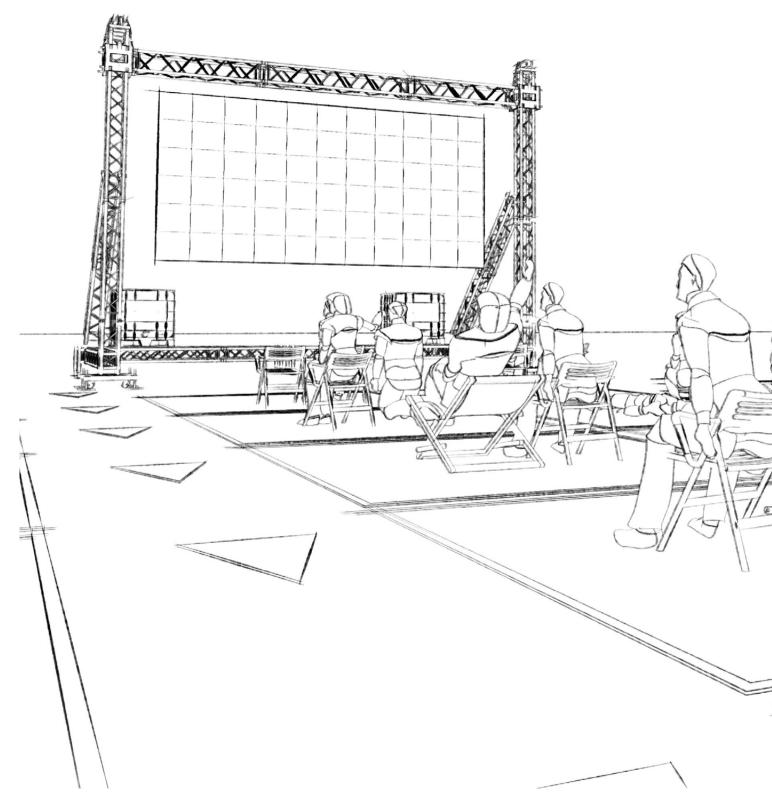

## What Do We Supply

- Giant all Weather LED screen
- Hi Resolution 3.9mm pixel pitch screen
- 16:9 image at 5.5m wide x 3m high
- 1408x768 pixel size image
- Movie playback system

- High brightnes Day and Night running
- Truss support structure
- FM transmitters to cars
- · Sub bass speakers for extra dynamic sound
- Licencing of content if required•

## What Do We Supply

- Giant all Weather LED screen
- Hi Resolution 3.9mm pixel pitch screen
- 16:9 image at 5.5m wide x 3m high
- 1408x768 pixel size image

- High brightnes Day and Night running
- Truss support structure
- Sound system
- Sub bass speakers for extra dynamic sound