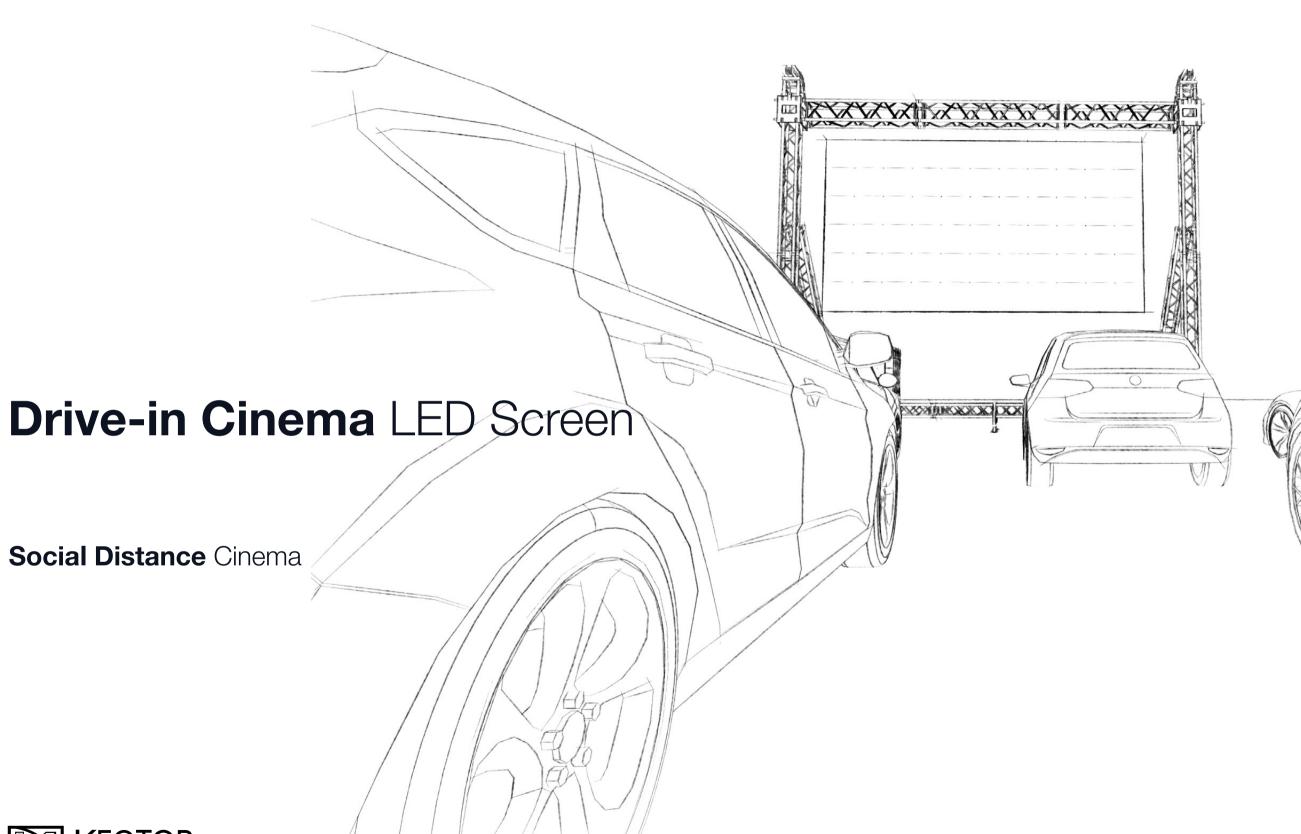

## What Do We Supply

- Giant all Weather LED screen
- Hi Resolution 3.9mm pixel pitch screen
- 16:9 image at 5.5m wide x 3m high
- 1408x768 pixel size image
- Movie playback system

- High brightnes Day and Night running
- Truss support structure
- FM transmitters to cars
- · Sub bass speakers for extra dynamic sound
- Licencing of content if required•