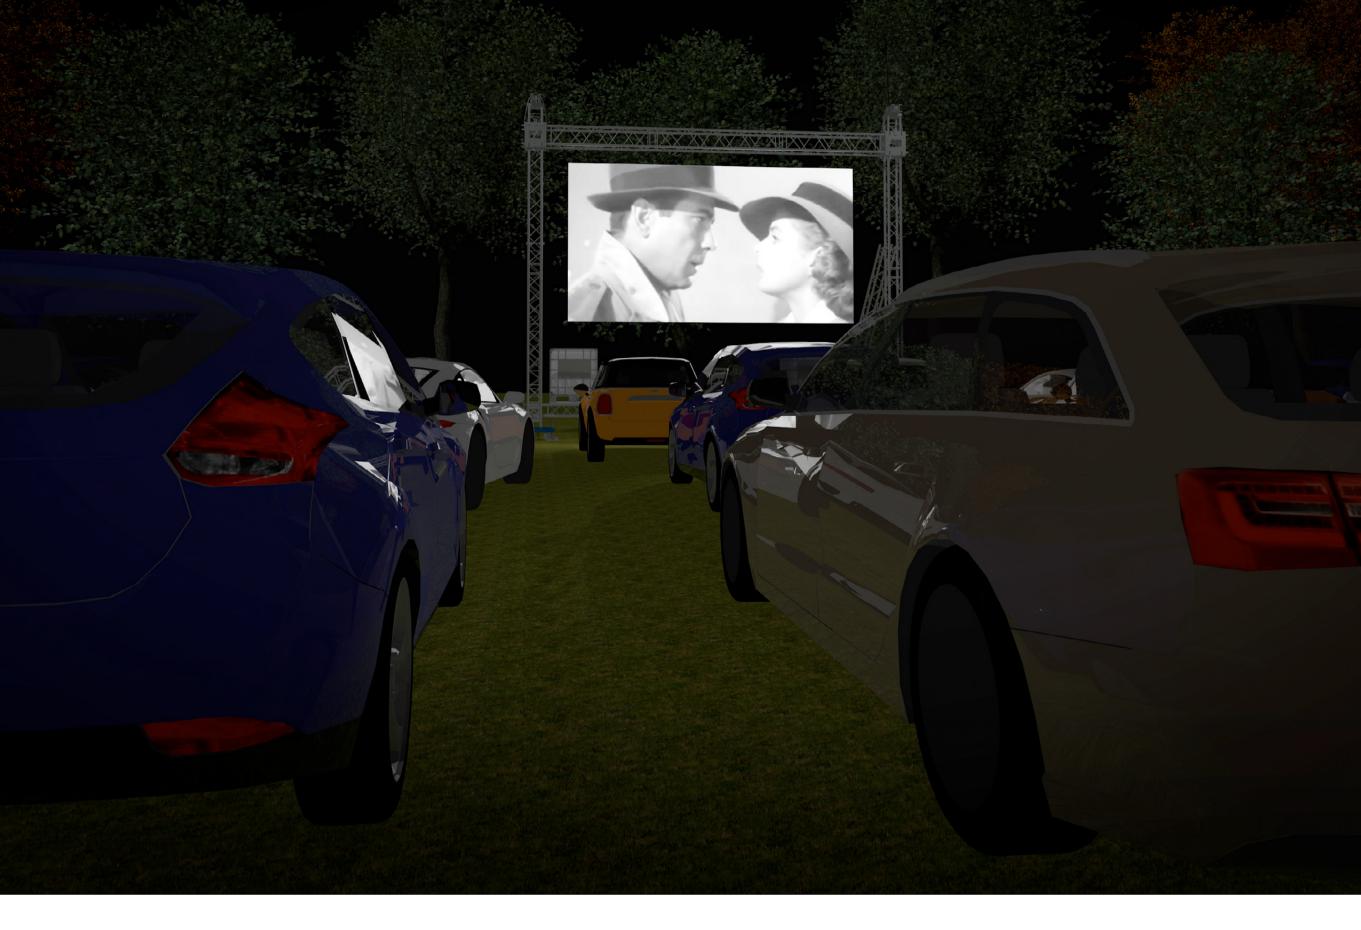

## What Do We Supply

- Giant all Weather LED screen
- Hi Resolution 3.9mm pixel pitch screen
- 16:9 image at 5.5m wide x 3m high
- 1408x768 pixel size image
- Movie playback system

- High brightnes Day and Night running
- Truss support structure
- FM transmitters to cars
- · Sub bass speakers for extra dynamic sound
- Licencing of content if required•