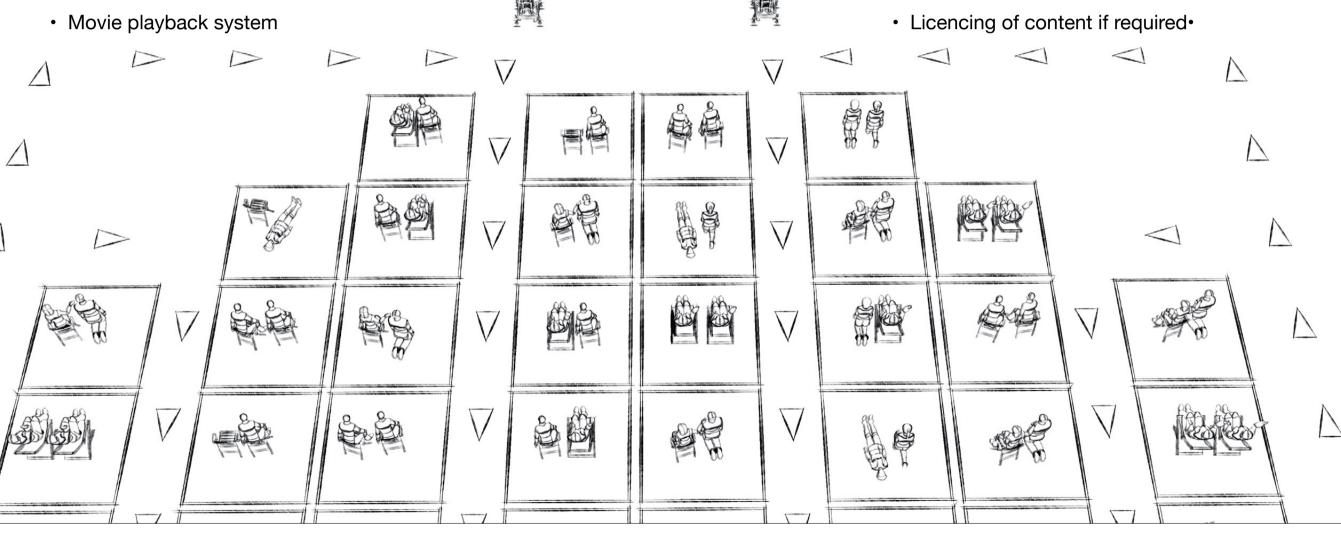

## **Outdoor** Seated Cinema

Social Distance Cinema

**Vector Lighting** Unit 20 RO24, Twizel Close, Stonebridge, Milton Keynes, MK13 0DX **website** vectorlighting..co.uk | **office** +44 1908 506326

## What Do We Supply

- Giant all Weather LED screen
- Hi Resolution 3.9mm pixel pitch screen
- 16:9 image at 5.5m wide x 3m high
- 1408x768 pixel size image
- Movie playback system

- High brightnes Day and Night running
- Truss support structure
- FM transmitters to cars
- · Sub bass speakers for extra dynamic sound
- Licencing of content if required•

## What Do We Supply

- Giant all Weather LED screen
- Hi Resolution 3.9mm pixel pitch screen
- 16:9 image at 5.5m wide x 3m high
- 1408x768 pixel size image

- High brightnes Day and Night running
- Truss support structure
- Sound system
- Sub bass speakers for extra dynamic sound